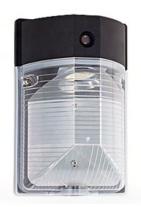

# WPLMN17-PC NOVA LED MINI WALL PACK/17W

**TECHNICAL DATA SHEET** 

### **OUTDOOR WALL-MOUNTED AREA LUMINAIRES**

- · Easy installation
- With photo cell

#### HOUSING

- Sealed die-casting profile for outdoor applications.
- · Polycarbonate optical lens with UV stabilizers.
- Damp and Wet Locations

## APPLICATION

- Security, pathway and perimeter lighting
- · Building entry ways and walkways

| SPECIFICATIONS         |                             |
|------------------------|-----------------------------|
| Power Consumption      | 17W                         |
| Input Voltage          | 100V-277V                   |
| Power Factor           | 0.95                        |
| Lumens                 | 1840                        |
| Luminous Efficiency    | 108 Lm/W                    |
| Color Temperature      | 4000K or 5000K              |
| CRI                    | 83                          |
| Housing                | Aluminum Alloy; Grade ADC12 |
| Lens                   | PC Cover                    |
| Finish                 | Black                       |
| Dimensions (Inches)    | 8.4" L x 5.5" W x 3.5" D    |
| LIFESPAN & ENVIRONMENT |                             |
| Average Life           | 75,000 Hours                |
| Operating Temperature  | -25C~+40C                   |
| DIMENSIONS             |                             |