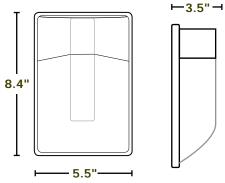

## APPLICATION

- Security, pathway and perimeter lighting
- · Building entry ways and walkways

| SPECIFICATIONS         |                             |
|------------------------|-----------------------------|
| Power Consumption      | 17W                         |
| Input Voltage          | 100V-277V                   |
| Power Factor           | 0.95                        |
| Lumens                 | 1840                        |
| Luminous Efficiency    | 108 Lm/W                    |
| Color Temperature      | 4000K or 5000K              |
| CRI                    | 83                          |
| Housing                | Aluminum Alloy; Grade ADC12 |
| Lens                   | PC Cover                    |
| Finish                 | Black                       |
| Dimensions (Inches)    | 8.4" L x 5.5" W x 3.5" D    |
| LIFESPAN & ENVIRONMENT |                             |
| Average Life           | 75,000 Hours                |
| Operating Temperature  | -25C~+40C                   |
| DIMENSIONS             |                             |