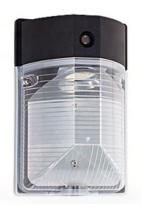

# WPLMN25-PC NOVA LED MINI WALL PACK/25W

**TECHNICAL DATA SHEET** 

### **OUTDOOR WALL-MOUNTED AREA LUMINAIRES**

- · Easy installation
- With photo cell

#### HOUSING

- Sealed die-casting profile for outdoor applications.
- · Polycarbonate optical lens with UV stabilizers.
- Damp and Wet Locations