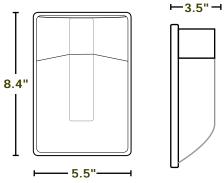

## APPLICATION

- Security, pathway and perimeter lighting
- · Building entry ways and walkways

| SPECIFICATIONS         |                             |
|------------------------|-----------------------------|
| Power Consumption      | 25W                         |
| Input Voltage          | 100V-277V                   |
| Power Factor           | 0.95                        |
| Lumens                 | 2750                        |
| Luminous Efficiency    | 110 Lm/W                    |
| Color Temperature      | 4000K                       |
| CRI                    | 83                          |
| Housing                | Aluminum Alloy; Grade ADC12 |
| Lens                   | PC Cover                    |
| Finish                 | Black                       |
| Dimensions (Inches)    | 8.4" L x 5.5" W x 3.5" D    |
| LIFESPAN & ENVIRONMENT |                             |
| Average Life           | 75,000 Hours                |
| Operating Temperature  | -25C~+40C                   |
| DIMENSIONS             |                             |