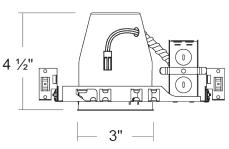

#### **BAR HANGER**

- Pre-installed Real nail easily installs in regular lumber, engineered lumber.
- Bar Hangers are adjustable from 13-5/8" to 25" and can be repositioned 90 degree on plaster frame.