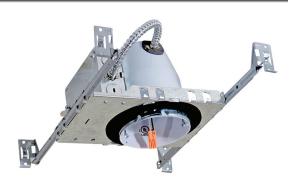

# 3" IC LED NEW CONSTRUCTION RECESSED CAN SPECIFICATION SHEET

## **SKU: 3RLNC**

This housing is designed for new construction installations and is suitable for use in ceilings where the housing can be direct contact with insulation. Air tight construction reduces energy costs by reducing the amount of air leakages through the ceiling.

#### **PLASTER FRAME**

• Galvanized steel construction. The housing can be removed from plaster frame to provide access to the junction box.

### **JUNCTION BOX**

- Listed for through branch circuit wiring.
- Contains one 1-1/8", six 7/8" knockouts and four Romex pryouts with strainrelief.

#### **BAR HANGER**

- Pre-installed Real nail easily installs in regular lumber, engineered lumber.
- Bar Hangers are adjustable from 13-5/8" to 25" and can be repositioned 90 degree on plaster frame.