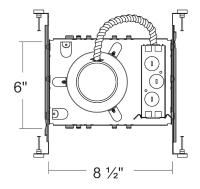

#### **BAR HANGER**

- Pre-installed Real nail easily installs in regular lumber, engineered lumber.
- Bar Hangers are adjustable from 13-5/8" to 25" and can be repositioned 90 degree on plaster frame.