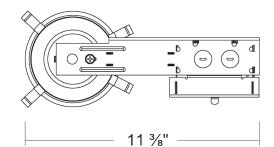

#### JUNCTION BOX

Listed for through branch circuit wiring

• Contains one 1-1/8", six 7/8" knockouts and four Romex pryouts with strain relief.

## **BAR HANGER**

• Four remodel clips secure housing and accommodates 1/2" and 5/8" ceiling materials.