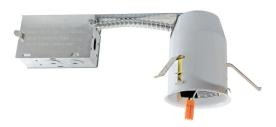

# SKU: 3RLRM

This housing is designed for remodel applications and suitable for use in ceilings where the housing can be direct contact with insulation. Remodel housing install into existing drywall or wood ceiling with no above access. Air tight construction reduces energy costs by reducing the amount of air leakages through the ceiling.

#### JUNCTION BOX

Listed for through branch circuit wiring

• Contains one 1-1/8", six 7/8" knockouts and four Romex pryouts with strain relief.

## **BAR HANGER**

• Four remodel clips secure housing and accommodates 1/2" and 5/8" ceiling materials.