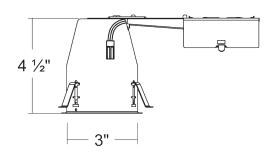

# SKU: 3RLRM

This housing is designed for remodel applications and suitable for use in ceilings where the housing can be direct contact with insulation. Remodel housing install into existing drywall or wood ceiling with no above access. Air tight construction reduces energy costs by reducing the amount of air leakages through the ceiling.

## **BAR HANGER**

• Four remodel clips secure housing and accommodates 1/2" and 5/8" ceiling materials.