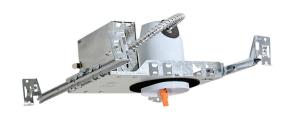

# **SKU: 4RLNC**

This housing is designed for new construction installations and suitable for use in ceiling where the housing can be direct contact with insulation. Air tight construction reduces energy costs by reducing the amount of air leakages through the ceiling.

### **PLASTER FRAME**

• Galvanized steel construction. The housing can be removed from plaster frame to provide access to the junction box.

## **JUNCTION BOX**

- · Listed for through branch circuit wiring.
- Contains one 1-1/8", six 7/8" knockouts and four Romex pryouts with strain relief.

### **BAR HANGER**

- Pre-installed Real nail easily installs in regular lumber, engineered lumber.
- Bar Hangers are adjustable from 13-5/8" to 25" and can be repositioned 90 degree on plaster frame.