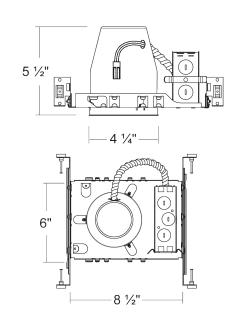

# **SKU: 4RLNC**

This housing is designed for new construction installations and suitable for use in ceiling where the housing can be direct contact with insulation. Air tight construction reduces energy costs by reducing the amount of air leakages through the ceiling.

### **PLASTER FRAME**

• Galvanized steel construction. The housing can be removed from plaster frame to provide access to the junction box.

## **JUNCTION BOX**

- · Listed for through branch circuit wiring.
- Contains one 1-1/8", six 7/8" knockouts and four Romex pryouts with strain relief.

### **BAR HANGER**

- Pre-installed Real nail easily installs in regular lumber, engineered lumber.
- Bar Hangers are adjustable from 13-5/8" to 25" and can be repositioned 90 degree on plaster frame.