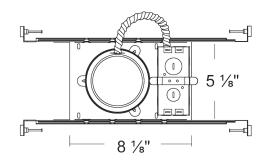

# **SKU: 4RLNS**

This housing is designed for new construction installations and suitable for use in ceiling where the housing can be direct contact with insulation. For use in shallow ceiling which have tighter clearances.

# **JUNCTION BOX**

- · Listed for through branch circuit wiring.
- Contains one 1-1/8", six 7/8" knockouts and four Romex pryouts with strain relief.

### **BAR HANGER**

- Pre-installed Real nail easily installs in regular lumber, engineered lumber.
- Bar Hangers are adjustable from 13-5/8" to 25" and can be repositioned 90 degree on plaster frame.