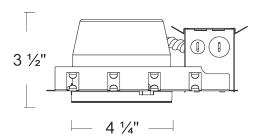

# **SKU: 4RLNS**

This housing is designed for new construction installations and suitable for use in ceiling where the housing can be direct contact with insulation. For use in shallow ceiling which have tighter clearances.

# **PLASTER FRAME**

 Galvanized steel construction. The housing can be removed from plaster frame to provide access to the junction box.

# **JUNCTION BOX**

- · Listed for through branch circuit wiring.
- Contains one 1-1/8", six 7/8" knockouts and four Romex pryouts with strain relief.