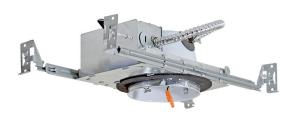

# **SKU: 4RLNS**

This housing is designed for new construction installations and suitable for use in ceiling where the housing can be direct contact with insulation. For use in shallow ceiling which have tighter clearances.

# **PLASTER FRAME**

 Galvanized steel construction. The housing can be removed from plaster frame to provide access to the junction box.

# **JUNCTION BOX**

- · Listed for through branch circuit wiring.
- Contains one 1-1/8", six 7/8" knockouts and four Romex pryouts with strain relief.

### **BAR HANGER**

- Pre-installed Real nail easily installs in regular lumber, engineered lumber.
- Bar Hangers are adjustable from 13-5/8" to 25" and can be repositioned 90 degree on plaster frame.