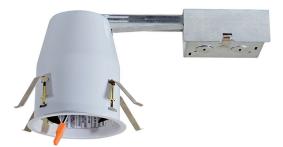

# SKU: 4RLNC

This housing is designed for remodel applications and suitable for use in ceilings where the housing can be direct contact with insulation. Remodel housing install into existing drywall or wood ceiling with no above access. Air tight construction reduces energy costs by reducing the amount of air leakages through the ceiling.

## JUNCTION BOX

• Listed for through branch circuit wiring.

• Contains one 1-1/8", six 7/8" knockouts and four Romex pryouts with strain relief.

### **REMODEL CLIPS**

• Four remodel clips secure housing and accommodates 1/2" and 5/8" ceiling materials.