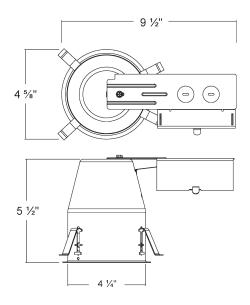

## JUNCTION BOX

• Listed for through branch circuit wiring.

• Contains one 1-1/8", six 7/8" knockouts and four Romex pryouts with strain relief.

### **REMODEL CLIPS**

• Four remodel clips secure housing and accommodates 1/2" and 5/8" ceiling materials.