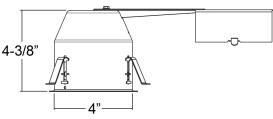

#### **CEILING THICKNESS:**

 Housing adjust from 5/8"-1 3/8" to accommodate various ceiling thickness.

## **REMODEL CLIPS:**

 Four remodel clips secure housing and accommodates 1/2" and 5/8" ceiling materials.