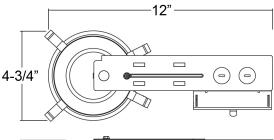

#### **CEILING THICKNESS:**

 Housing adjust from 5/8"-1 3/8" to accommodate various ceiling thickness.

## **REMODEL CLIPS:**

 Four remodel clips secure housing and accommodates 1/2" and 5/8" ceiling materials.