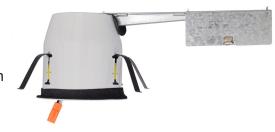

# **SKU: 4RLRS**

This housing is designed for remodel applications and is suitable for use in ceilings where the housing can be direct contact with insulation. Remodel housing install into existing drywall or wood ceiling with no above access. For use in shallow ceiling which have tighter clearances.

### **JUNCTION BOX:**

- Listed for through branch circuit wiring.
- Contains one 1-1/8", six 7/8" knockouts and four Romex pryouts with strain relief.

#### **CEILING THICKNESS:**

 Housing adjust from 5/8"-1 3/8" to accommodate various ceiling thickness.

## **REMODEL CLIPS:**

 Four remodel clips secure housing and accommodates 1/2" and 5/8" ceiling materials.