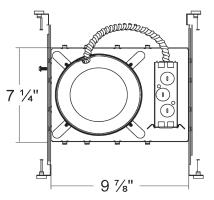

## **PLASTER FRAME**

•Galvanized steel construction. The housing can be removed from plaster frame to provide access to the junction box.

## **JUNCTION BOX**

- Listed for through branch circuit wiring.
- Contains one 1-1/8", six 7/8" knockouts and four Romex pryouts with strain relief.

### **BAR HANGER**

- Pre-installed Real nail easily installs in regular lumber, engineered lumber.
- Bar Hangers are adjustable from 13-5/8" to 25" and can be repositioned 90 degree on plaster frame.