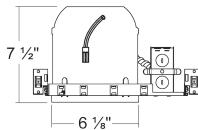

## **PLASTER FRAME**

•Galvanized steel construction. The housing can be removed from plaster frame to provide access to the junction box.

## **JUNCTION BOX**

- Listed for through branch circuit wiring.
- Contains one 1-1/8", six 7/8" knockouts and four Romex pryouts with strain relief.

### **BAR HANGER**

- Pre-installed Real nail easily installs in regular lumber, engineered lumber.
- Bar Hangers are adjustable from 13-5/8" to 25" and can be repositioned 90 degree on plaster frame.