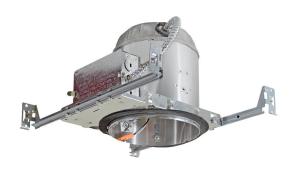

# **SKU: 6RLNC**

This housing is designed for new construction installations and suitable for use in ceiling where the housing can be direct contact with insulation. Air tight construction reduces energy costs by reducing the amount of air leakages through the ceiling.

## **PLASTER FRAME**

•Galvanized steel construction. The housing can be removed from plaster frame to provide access to the junction box.

## **JUNCTION BOX**

- Listed for through branch circuit wiring.
- Contains one 1-1/8", six 7/8" knockouts and four Romex pryouts with strain relief.

### **BAR HANGER**

- Pre-installed Real nail easily installs in regular lumber, engineered lumber.
- Bar Hangers are adjustable from 13-5/8" to 25" and can be repositioned 90 degree on plaster frame.