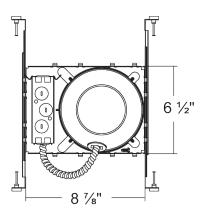

### PLASTER FRAME:

• Galvanized steel construction. The housing can be removed from plaster frame to provide access to the junction box.

#### JUNCTION BOX:

• Listed for through branch circuit wiring.

• Contains one 1-1/8", six 7/8" knockouts and four Romex pryouts with strain relief.

#### **BAR HANGER:**

• Pre-installed real nail easily installs in regular lumber, engineered lumber.

• Bar Hangers are adjustable from 13-5/8" to 25" and can be repositioned 90 degree on plaster frame.