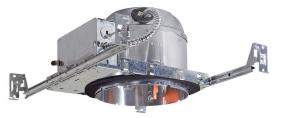

## SKU: 6RLNS

This housing is designed for new construction installations and suitable for use in ceiling where the housing can be direct contact with insulation. For use in shallow ceilings which have tighter clearances.

### PLASTER FRAME:

• Galvanized steel construction. The housing can be removed from plaster frame to provide access to the junction box.

#### JUNCTION BOX:

• Listed for through branch circuit wiring.

• Contains one 1-1/8", six 7/8" knockouts and four Romex pryouts with strain relief.

#### **BAR HANGER:**

• Pre-installed real nail easily installs in regular lumber, engineered lumber.

• Bar Hangers are adjustable from 13-5/8" to 25" and can be repositioned 90 degree on plaster frame.