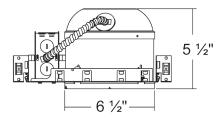

### PLASTER FRAME:

• Galvanized steel construction. The housing can be removed from plaster frame to provide access to the junction box.

#### JUNCTION BOX:

• Listed for through branch circuit wiring.

• Contains one 1-1/8", six 7/8" knockouts and four Romex pryouts with strain relief.

#### **BAR HANGER:**

• Pre-installed real nail easily installs in regular lumber, engineered lumber.

• Bar Hangers are adjustable from 13-5/8" to 25" and can be repositioned 90 degree on plaster frame.