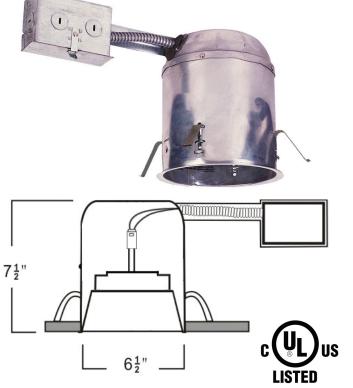

# 6" IC LED REMODEL RECESSED CAN SPECIFICATION SHEET

# ITEM #: 6RLRM

### **DESICRIPTION:**

IC type housing for LED Retrofit Kits, remodeling. For installation where the housing will be in direct contact with insulation and for remodel applications.

### LISTINGS:

- cUL Listed for Damp Location
- cUL Listed for Feed Through
- Certified under ASTM-E283 for Air Tight construction.

| Project:      |  |
|---------------|--|
| Contact:      |  |
| Location:     |  |
| Fixture Type: |  |