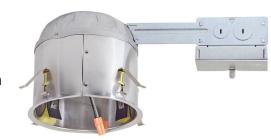

# **SKU: 6RLRS**

This houwing is designed for remodel applications and suitable for use in ceiling where the housing can be direct contact with insulation. Remodel housing install into existing drywall or wood ceiling with no above access. For use in shallow ceiling which have tighter clearances.

## JUNCTION BOX:

Listed for through branch circuit wiring. Contains one 1-1/8", six 7/8" knockouts and four Romex pryouts with strain relief.

## **CEILING THICKNESS:**

Housing adjust from 5/8"-1 3/8" to accommodate various ceiling thickness.

Four remodel clips secure housing and accomodates 1/2" and 5/8" ceiling materials.