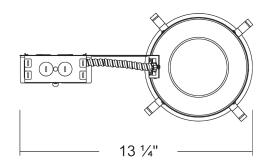

# **SKU: 6RLRS**

This houwing is designed for remodel applications and suitable for use in ceiling where the housing can be direct contact with insulation. Remodel housing install into existing drywall or wood ceiling with no above access. For use in shallow ceiling which have tighter clearances.

## **CEILING THICKNESS:**

Housing adjust from 5/8"-1 3/8" to accommodate various ceiling thickness.

Four remodel clips secure housing and accomodates 1/2" and 5/8" ceiling materials.