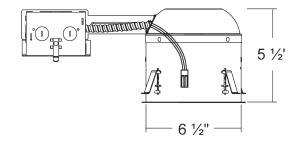

## JUNCTION BOX:

Listed for through branch circuit wiring. Contains one 1-1/8", six 7/8" knockouts and four Romex pryouts with strain relief.

## **CEILING THICKNESS:**

Housing adjust from 5/8"-1 3/8" to accommodate various ceiling thickness.

Four remodel clips secure housing and accomodates 1/2" and 5/8" ceiling materials.