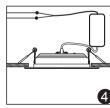

  3. Push in the two spring elements, making sure that they are deployed and anchored on the back of the ceiling Diagram 3 and 4.

1. Please open the hole on the ceiling according of