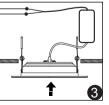

## Instructions

- Diagram 1. (For the size of the hole, please refer to the parameters of the corresponding model.)

  2. Connect the driver properly according to the wire connection Diagram 2. Afterwards, put the driver
- and wire into the ceiling from the hole.

  3. Push in the two spring elements, making sure that they are deployed and anchored on the back of the ceiling Diagram 3 and 4.

1. Please open the hole on the ceiling according of