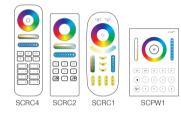

#### Link/Unlink

Compatible with these remote controls (Purchased separately)

You must link the lights with a remote or Wi-Fi fcontroller. Please see controller instructions.