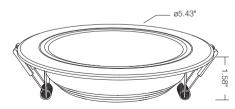

#### 8" 25W RGB+CCT LED Downlight Model # RW8S1

Input Voltage: 100~240VAC, 50/60Hz Power: 25 Watts

Working Temp.: -4°F to 140°F

CRI: >80 PF: >0.5 Color Temperature: 2700K~6500K + 16M Colors RGB

Luminous Flux: 2 000 Lm Light Efficiency: 80 Lm/W

Lifespan: 50.000+ hours Beam Angle: 120° Very Wide Flood

RF: 2.4GHz

Transmitting Power: 6dBm Control Distance: 100 Feet (30m) Max

Material: Aluminum+PC Cover Product Weight: 1.89 lbs

Hole Size: Ø7.87" ~ 8.27"