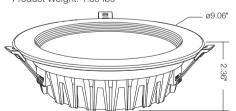

#### 8" 25W RGB+CCT LED Downlight Model # RW8S1

Input Voltage: 100~240VAC, 50/60Hz Power: 25 Watts

Working Temp.: -4°F to 140°F

CRI: >80 PF: >0.5 Color Temperature: 2700K~6500K + 16M Colors RGB

Luminous Flux: 2 000 Lm Light Efficiency: 80 Lm/W

Lifespan: 50.000+ hours Beam Angle: 120° Very Wide Flood

RF: 2.4GHz

Transmitting Power: 6dBm Control Distance: 100 Feet (30m) Max

Material: Aluminum+PC Cover Product Weight: 1.89 lbs

Hole Size: Ø7.87" ~ 8.27"