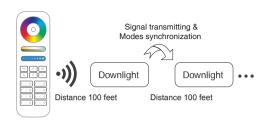

## Signal transmitting

One Downlight can transmit the signals from the remote control to another Downlight within 100 feet, as long as there is another Downlight within 100 feet, the remote control distance can be limitless.

#### Modes synchronization

Different Downlights can work synchronously when they are started at different times, controlled by the same remote, under the same dynamic mode and within 100 foot distance.