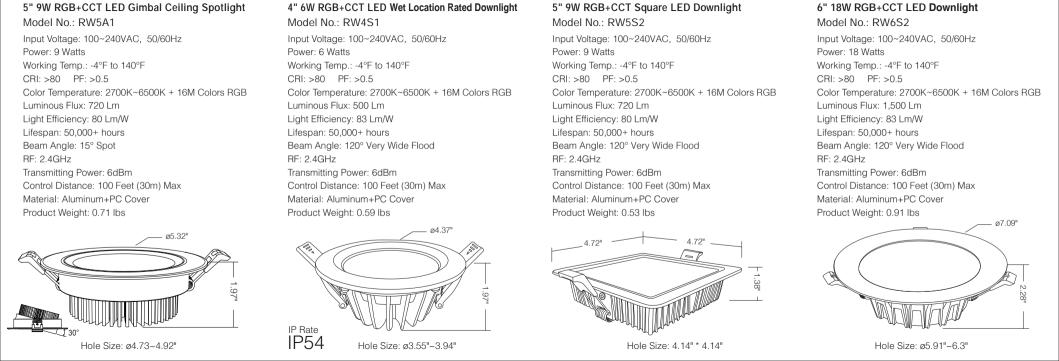

Input Voltage: 100~240VAC, 50/60Hz

Power: 9 Watts

5" 9W RGB+CCT LED Downlight

Working Temp.: -4°F to 140°F

CRI: >80 PF: >0.5 Color Temperature: 2700K~6500K + 16M Colors RGB

Luminous Flux: 720 Lm Light Efficiency: 80 Lm/W

Lifespan: 50.000+ hours Beam Angle: 120° Very Wide Flood RF: 2.4GHz

Transmitting Power: 6dBm Control Distance: 100 Feet (30m) Max

Material: Aluminum+PC Cover Product Weight: 0.45 lbs

Hole Size: ø4.33" ~ 4.92"

# 4" 6W RGB+CCT LED Downlight Model No : RW4S2

odel No.: RW45

Input Voltage: 100~240VAC, 50/60Hz

Power: 6 Watts

Working Temp.: -4°F to 140°F

CRI: >80 PF: >0.5

Color Temperature: 2700K~6500K + 16M Colors RGB

Light Efficiency: 100 Lm/W

Lifespan: 50,000+ hours Beam Angle: 120° Very Wide Flood RF: 2.4GHz

Transmitting Power: 6dBm Control Distance: 100 Feet (30m) Max

Material: Aluminum+PC Cover
Product Weight: 0.36 lbs

Hole Size: ø3.55"~3.74"