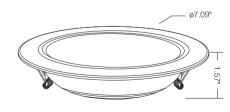

# 12W RGB+CCT LED Downlight Model No : RW6S1

Input Voltage: 100~240VAC, 50/60Hz

Working Temp.: -4°F to 140°F

CRI: >80 PF: >0.5 Color Temperature: 2700K~6500K + 16M Colors RGB

Luminous Flux: 1,100 Lm Light Efficiency: 91 Lm/W

Lifespan: 50,000+ hours
Beam Angle: 120° Very Wide Flood

RF: 2.4GHz

Transmitting Power: 6dBm
Control Distance: 100 Feet (30m) Max
Material: Aluminum+PC Cover
Product Weight: 0.71 lbs

Hole Size: ø5.71"~5.91"