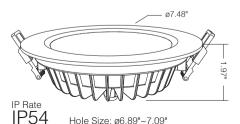

# 7" 15W RGB+CCT LED Wet Location Rated Downlight Model No.: RW7S1

Input Voltage: 100~240VAC, 50/60Hz

Power: 15 Watts

Working Temp.: -4°F to 140°F

OBL OD BELOE

CRI: >80 PF: >0.5

Color Temperature: 2700K~6500K + 16M Colors RGB Luminous Flux: 1,200 Lm

Light Efficiency: 80 Lm/W

Lifespan: 50,000+ hours

Beam Angle: 120° Very Wide Flood

RF: 2.4GHz

Transmitting Power: 6dBm
Control Distance: 100 Feet (30m) Max
Material: ALuminum+PC Cover
Product Weight: 1.42 lbs