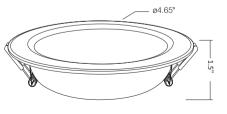

# 4" 6W RGB+CCT LED Downlight Model No : RW4S2

odel No.: RW45

Input Voltage: 100~240VAC, 50/60Hz

Power: 6 Watts

Working Temp.: -4°F to 140°F

CRI: >80 PF: >0.5

Color Temperature: 2700K~6500K + 16M Colors RGB

Light Efficiency: 100 Lm/W

Lifespan: 50,000+ hours Beam Angle: 120° Very Wide Flood RF: 2.4GHz

Transmitting Power: 6dBm Control Distance: 100 Feet (30m) Max

Material: Aluminum+PC Cover
Product Weight: 0.36 lbs

Hole Size: ø3.55"~3.74"