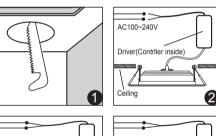

## Instructions

- Diagram 1. (For the size of the hole, please refer to the parameters of the corresponding model.)

  2. Connect the driver properly according to the wire connection Diagram 2. Afterwards, put the driver
- and wire into the ceiling from the hole.

  3. Push in the two spring elements, making sure that they are deployed and anchored on the back of the ceiling Diagram 3 and 4.

1. Please open the hole on the ceiling according of