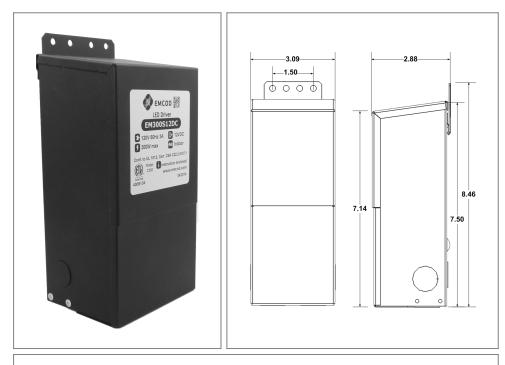

### Housing

The actual transformer 150W is encapsulated in the enclosure The enclosure is Black Powder Coated Steel, NEMA 3R rated Wiring compartment has 6 knockouts sizes for 3/8 inch screw cable connectors Enclosure Temperature does not exceed 70°C at 45°C ambient and fully

loaded Dimensions (inch): H = 7.5, W = 3.09, D = 2.88Weight (LBs): 5.5