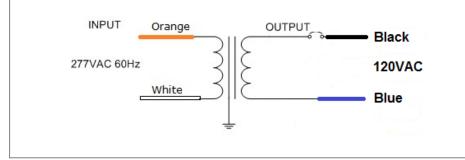

#### **Magnetic Dimmable**

Outdoor Black Powder Coated Steel Enclosure

Single Circuit: **120VAC** 

Total Wattage: 150W max

Input Voltage: 277V 60Hz

#### Transformer

Dimmable with any LV magnetic dimmer as long as you cover dimmer's min load. Temperature class B(130°C) Input leads are 18AWG 600V Output leads are 18AWG 300V Leads max. operational temperature is 105°C Thermal manually reset secondary breaker 2A

## **Electrical Parameters**

| Input Voltage:                   | 277V 60Hz |
|----------------------------------|-----------|
| Max. input current at full load: | 0.65A     |
| Output voltage without load:     | 127VAC    |
| Output voltage fully loaded:     | 120VAC    |
| Max. Total Wattage:              | 150W      |
| Max. Output Current:             | 1.2A      |
| Efficiency:                      | 85%       |