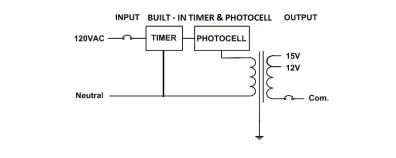

### Transformer

Dimmable with any MLV, CL dimmer, as long as, dimmer's min. load is covered. Temperature class B(130°C)

Thermal manually reset secondary breaker 15A

Timer and photocell build in options

## **Electrical Parameters**

| Input Voltage:                   | 120V 60Hz     |
|----------------------------------|---------------|
| Max. input current at full load: | 1A            |
| Output voltage without load:     | 12/ 15VAC     |
| Output voltage fully loaded:     | 11.5/ 14.5VAC |
| Max. Total Wattage:              | 100W          |
| Max. Output Current:             | 8.3/ 6.6A     |
| Efficiency:                      | 90%           |