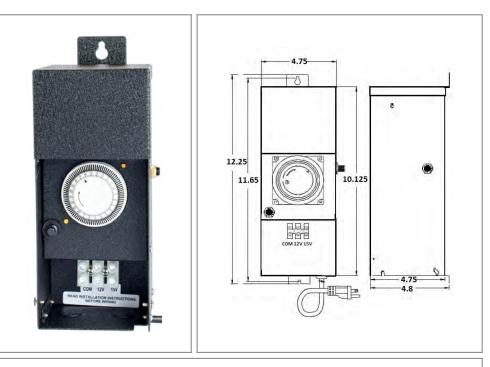

#### Housing

The actual transformer 100W is encapsulated in the enclosure The enclosure is Black Powder Coated Steel, NEMA 3R rated Wiring compartment has 2 knockouts sizes for 3/8 inch screw cable connectors

Enclosure Temperature does not exceed  $65^\circ\text{C}$  at  $45^\circ\text{C}$  ambient and fully loaded

Dimensions (inch): H = 12.25, W = 4.75, D = 4.8 Weight (LBs): 9