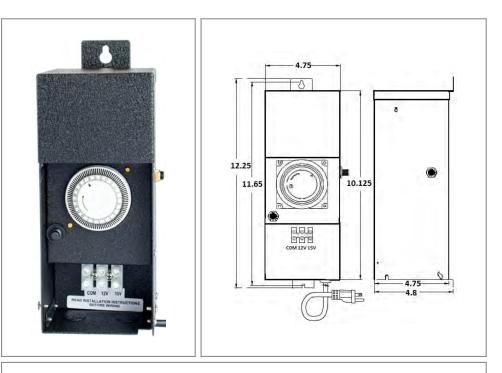

## Housing

The actual transformer 200W is encapsulated in the enclosure The enclosure is Black Powder Coated Steel, NEMA 3R rated Wiring compartment has 2 knockouts sizes for 3/8 inch screw cable connectors Enclosure Temperature does not exceed 65°C at 45°C ambient and fully

loaded Dimensions (inch): H = 12.25, W = 4.75, D = 4.8

Weight (LBs): 10