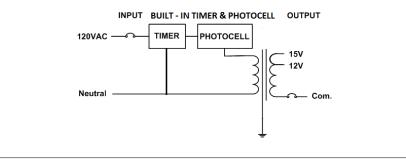

#### Transformer

Dimmable with any MLV, CL dimmer, as long as, dimmer's min. load is covered. Temperature class B(130°C) Timer and photocell build in options

### **Electrical Parameters**

| Input Voltage:                   | 120V 60Hz     |
|----------------------------------|---------------|
| Max. input current at full load: | 2A            |
| Output voltage without load:     | 12/ 15VAC     |
| Output voltage fully loaded:     | 11.5/ 14.5VAC |
| Max. Total Wattage:              | 200W          |
| Max. Output Current:             | 16.7/ 13.3A   |
| Efficiency:                      | 90%           |