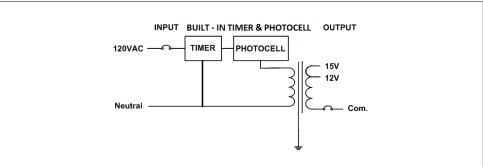

#### **Transformer**

Dimmable with any MLV, CL dimmer, as long as, dimmer's min. load is covered.

Temperature class B(130°C)

Timer and photocell build in options

### **Electrical Parameters**

| Input Voltage:                   | 120V 60Hz     |
|----------------------------------|---------------|
| Max. input current at full load: | 2A            |
| Output voltage without load:     | 12/ 15VAC     |
| Output voltage fully loaded:     | 11.5/ 14.5VAC |
| Max. Total Wattage:              | 200W          |
| Max. Output Current:             | 16.7/ 13.3A   |
| Efficiency:                      | 90%           |
|                                  |               |