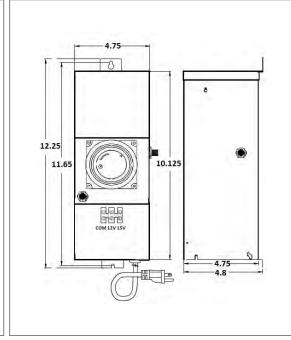

# **EPC-200W-SS**

## **Magnetic Dimmable**

Outdoor Stainless Steel Enclosure
Multi Tap: 12 and 15VAC

Total Wattage: **200W max** Input Voltage: **120V 60Hz** 











#### **Transformer**

Dimmable with any MLV, CL dimmer, as long as, dimmer's min. load is covered.

Temperature class B(130°C)

Timer and photocell build in options

## Housing

The actual transformer 200W is encapsulated in the enclosure The enclosure is Stainless Steel, NEMA 3R rated

Wiring compartment has 2 knockouts sizes for 3/8 inch screw cable connectors

Enclosure Temperature does not exceed 65°C at 45°C ambient and fully loaded

Dimensions (inch): H = 12.25, W = 4.75, D = 4.8

Weight (LBs): 10

### **Electrical Parameters**

| Input Voltage:                   | 120V 60Hz     |
|----------------------------------|---------------|
| Max. input current at full load: | 2A            |
| Output voltage without load:     | 12/ 15VAC     |
| Output voltage fully loaded:     | 11.5/