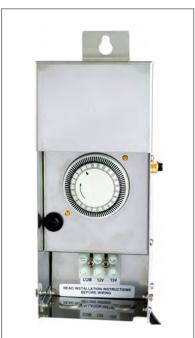

## Housing

The actual transformer 200W is encapsulated in the enclosure The enclosure is Stainless Steel, NEMA 3R rated

Wiring compartment has 2 knockouts sizes for 3/8 inch screw cable connectors

Enclosure Temperature does not exceed 65°C at 45°C ambient and fully loaded