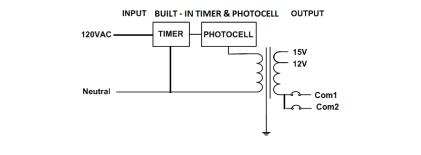

## Transformer

Dimmable with any MLV, CL dimmer, as long as, dimmer's min. load is covered. Temperature class B(130°C) Timer and photocell build in options

## **Electrical Parameters**

| Input Voltage:                   | 120V 60Hz     |
|----------------------------------|---------------|
| Max. input current at full load: | 2.5A          |
| Output voltage without load:     | 12/ 15VAC     |
| Output voltage fully loaded:     | 11.5/ 14.5VAC |
| Max. Total Wattage:              | 300W          |
| Max. Output Current:             | 25/ 20A       |
| Efficiency:                      | 90%           |