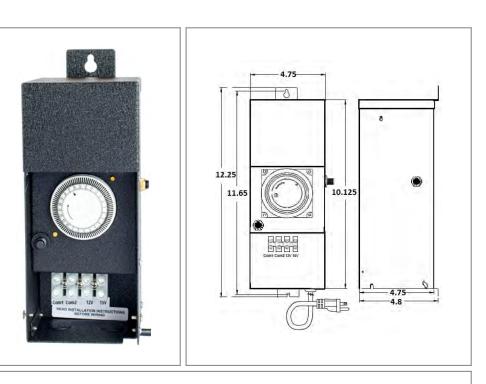

## EPC-300W-B

**Magnetic Dimmable** 

Outdoor Black Powder Coated Steel EnclosureMulti Tap:12VAC and 15VACTotal Wattage:300W maxInput Voltage:120V 60Hz

Conforms to UL STD. 1838 Certified to CSA STD. C22.2 № 250.0, 250.7

## Housing

The actual transformer 300W is encapsulated in the enclosure The enclosure is Black Powder Coated Steel, NEMA 3R rated Wiring compartment has 2 knockouts sizes for 3/8 inch screw cable connectors Enclosure Temperature does not exceed 65°C at 45°C ambient and fully

loaded Dimensions (inch): H = 12.25, W = 4.75, D = 4.8

Weight (LBs): 14