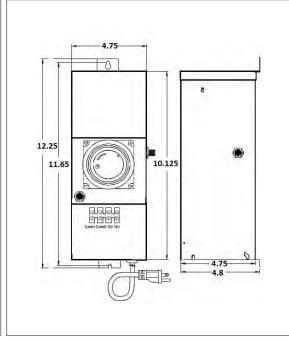

# **EPC-300W-SS**

### **Magnetic Dimmable**

Outdoor Stainless Steel Enclosure
Multi Tap: 12VAC and 15VAC

Total Wattage: **300W max** Input Voltage: **120V 60Hz** 











#### **Transformer**

Dimmable with any MLV, CL dimmer, as long as, dimmer's min. load is covered.

Temperature class B(130°C)

Timer and photocell build in options

### Housing

The actual transformer 300W is encapsulated in the enclosure The enclosure is Stainless Steel, NEMA 3R rated

Wiring compartment has 2 knockouts sizes for 3/8 inch screw cable connectors

Enclosure Temperature does not exceed 65°C at 45°C ambient and fully loaded

Dimensions (inch): H = 12.25, W = 4.75, D = 4.8

Weight (LBs): 14

## **Electrical Parameters**

| Input Voltage:                   | 120V 60Hz     |
|----------------------------------|---------------|
| Max. input current at full load: | 2.5A          |
| Output voltage without load:     | 12/ 15VAC     |
| Output voltage fully loaded:     | 11.5/