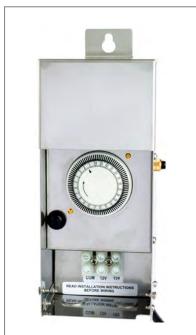

### Housing

The actual transformer 300W is encapsulated in the enclosure The enclosure is Stainless Steel, NEMA 3R rated

Wiring compartment has 2 knockouts sizes for 3/8 inch screw cable connectors

Enclosure Temperature does not exceed 65°C at 45°C ambient and fully loaded