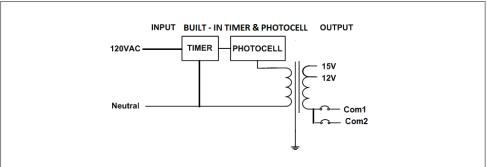

#### **Transformer**

Dimmable with any MLV, CL dimmer, as long as, dimmer's min. load is covered.

Temperature class B(130°C)

Timer and photocell build in options

## **Electrical Parameters**

| Input Voltage:                   | 120V 60Hz     |
|----------------------------------|---------------|
| Max. input current at full load: | 2.5A          |
| Output voltage without load:     | 12/ 15VAC     |
| Output voltage fully loaded:     | 11.5/ 14.5VAC |
| Max. Total Wattage:              | 300W          |
| Max. Output Current:             | 25/ 20A       |
| Efficiency:                      | 90%           |
|                                  |               |