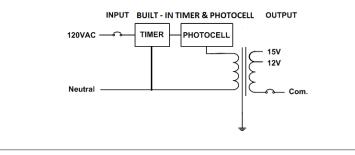

#### Transformer

Dimmable with any MLV, CL dimmer, as long as, dimmer's min. load is covered.

Temperature class B(130°C)

Thermal manually reset secondary breaker 6A Timer and photocell build in options

### **Electrical Parameters**

| Input Voltage:                   | 120V 60Hz     |
|----------------------------------|---------------|
| Max. input current at full load: | 0.4A          |
| Output voltage without load:     | 12/ 15VAC     |
| Output voltage fully loaded:     | 11.5/ 14.5VAC |
| Max. Total Wattage:              | 40W           |
| Max. Output Current:             | 3.3/ 2.7A     |
| Efficiency:                      |               |