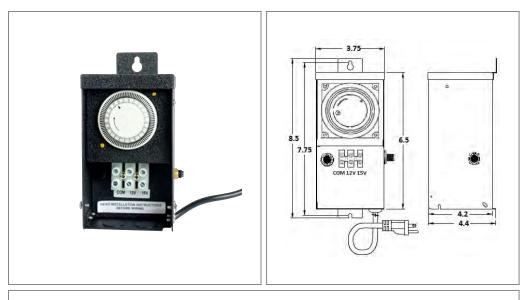

## Housing

The actual transformer 40W is encapsulated in the enclosure The enclosure is Black Powder Coated Steel, NEMA 3R rated Wiring compartment has 2 knockouts sizes for 3/8 inch screw cable connectors

Enclosure Temperature does not exceed  $65^\circ\text{C}$  at  $45^\circ\text{C}$  ambient and fully loaded

Dimensions (inch): H = 8.5, W = 3.75, D = 4.4Weight (LBs): 5