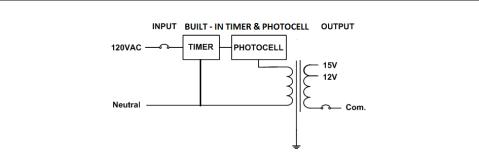

#### **Transformer**

Dimmable with any MLV, CL dimmer, as long as, dimmer's min. load is covered.

Temperature class B(130°C)

Thermal manually reset secondary breaker 6A

Timer and photocell build in options

### **Electrical Parameters**

| Input Voltage:                   | 120V 60Hz     |
|----------------------------------|---------------|
| Max. input current at full load: | 0.4A          |
| Output voltage without load:     | 12/ 15VAC     |
| Output voltage fully loaded:     | 11.5/ 14.5VAC |
| Max. Total Wattage:              | 40W           |
| Max. Output Current:             | 3.3/ 2.7A     |
| Efficiency:                      | 90%           |
|                                  |               |