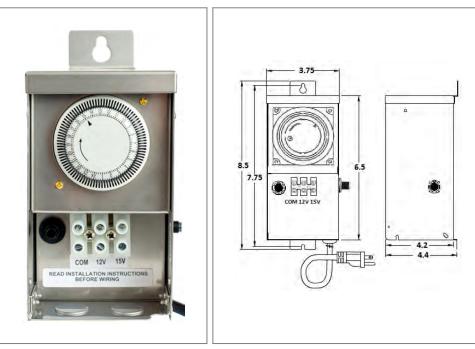

## Housing

The actual transformer 40W is encapsulated in the enclosure

The enclosure is Stainless Steel, NEMA 3R rated

Wiring compartment has 2 knockouts sizes for 3/8 inch screw cable connectors

Enclosure Temperature does not exceed 65°C at 45°C ambient and fully loaded

Dimensions (inch): H = 8.5, W = 3.75, D = 4.4

Weight (LBs): 5