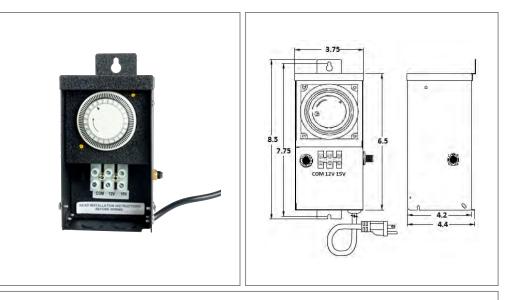

## Housing

The actual transformer 75W is encapsulated in the enclosure The enclosure is Black Powder Coated Steel, NEMA 3R rated Wiring compartment has 2 knockouts sizes for 3/8 inch screw cable connectors

Enclosure Temperature does not exceed  $65^{\circ}C$  at  $45^{\circ}C$  ambient and fully loaded

Dimensions (inch): H = 8.5, W = 3.75, D = 4.4Weight (LBs): 5