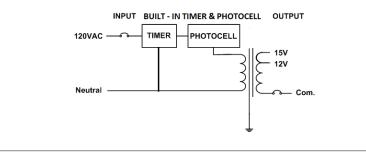

## Transformer

Dimmable with any MLV, CL dimmer, as long as, dimmer's min. load is covered.

Temperature class B(130°C)

Thermal manually reset secondary breaker 12A Timer and photocell build in options

## **Electrical Parameters**

| Input Voltage:                   | 120V 60Hz     |
|----------------------------------|---------------|
| Max. input current at full load: | 0.75A         |
| Output voltage without load:     | 12/ 15VAC     |
| Output voltage fully loaded:     | 11.5/ 14.5VAC |
| Max. Total Wattage:              | 75W           |
| Max. Output Current:             | 6.2/ 5A       |
| Efficiency:                      | 90%           |