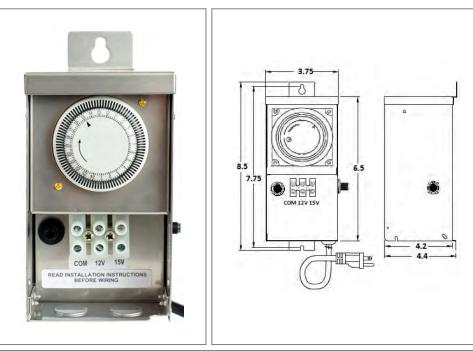

# Housing

The actual transformer 75W is encapsulated in the enclosure

The enclosure is Stainless Steel, NEMA 3R rated

Wiring compartment has 2 knockouts sizes for 3/8 inch screw cable connectors

Enclosure Temperature does not exceed 65°C at 45°C ambient and fully loaded

Dimensions (inch): H = 8.5, W = 3.75, D = 4.4

Weight (LBs): 5