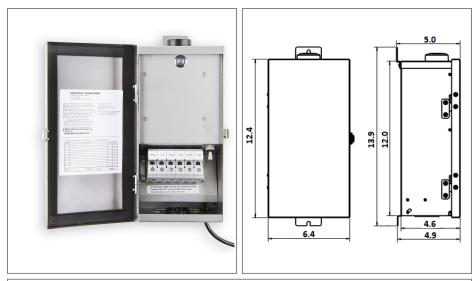

# Housing

The actual transformer 300W is encapsulated in the enclosure

The enclosure is Stainless Steel, NEMA 3R rated

Enclosure Temperature does not exceed 75°C at 45°C ambient and fully

loaded

Dimensions (inch): H = 13.9, W = 6.4, D = 4.9

Weight (LBs): 15.75