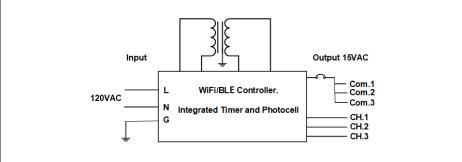

# **Magnetic Non Dimmable**

Outdoor Stainless Steel Enclosure

Multi Circuit: 15VAC

Total Wattage: **300W max** Input Voltage: **120V 60Hz** 

#### Transformer

Non Dimmable

Temperature class B(130°C)

Input leads: Line cord

Output leads: Terminal Block

Magnetic manually reset secondary breaker 20A per circuit

## **Electrical Parameters**

| Input Voltage:                  | 120V 60Hz                |                               |
|---------------------------------|--------------------------|-------------------------------|
| Max. input current at full load | : <b>2.5A</b>            |                               |
| Output voltage without load:    | 15VAC                    |                               |
| Output voltage fully loaded:    | 14VAC                    |                               |
| Max. Total Wattage:             | 300W                     | Max. per circuit: <b>100W</b> |
| Max. Output Current:            | <b>6.7A</b> per circuit. |                               |
| Efficiency:                     | 90%                      |                               |
| Load regulation:                | 0%                       |                               |
| Ripple:                         | 0%                       |                               |
|                                 |                          |                               |