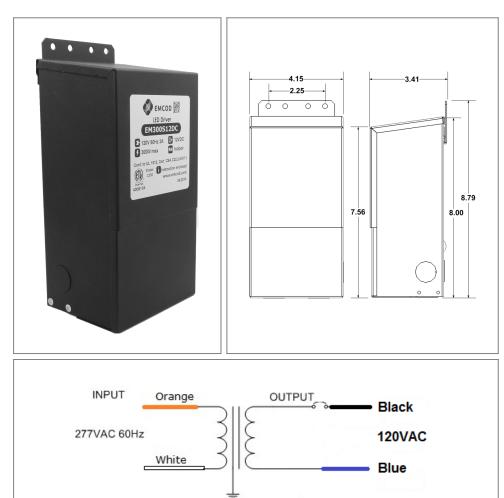

#### **Magnetic Dimmable**

Outdoor Black Powder Coated Steel Enclosure

Single Circuit: 120VAC

Total Wattage: 300W max

Input Voltage: 277V 60Hz

# Transformer

Dimmable with any LV magnetic dimmer as long as you cover dimmer's min load. Temperature class B(130°C) Input leads are 18AWG 600V Output leads are 18AWG 300V Leads max. operational temperature is 105°C Thermal manually reset secondary breaker 4A

## Housing

The actual transformer 300W is encapsulated in the enclosure The enclosure is Black Powder Coated Steel, NEMA 3R rated Wiring compartment has 6 knockouts sizes for 3/8 inch screw cable connectors

Enclosure Temperature does not exceed 70°C at 45°C ambient and fully loaded

Dimensions (inch): H = 8, W = 4.15, D = 3.41Weight (LBs): 8.7

## **Electrical Parameters**

| Input Voltage:                   | 277V 60Hz |
|----------------------------------|-----------|
| Max. input current at full load: | 1.3A      |
| Output voltage without load:     | 126VAC    |
| Output voltage fully loaded:     | 120VAC    |
| Max. Total Wattage:              | 300W      |
| Max. Output Current:             | 2.5A      |
| Efficiency:                      | 91%       |